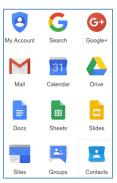

5. When you are logged in, click the

icon to access apps.

**Password:** password