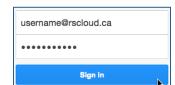

## Logging in to your Google Account:

2. Go to: www.google.com

Login:

Chrome is the suggested browser when accessing GAFE

- 3. Click on the Sign in icon
- 4. Enter your "rscloud.ca" account credentials and click Sign In